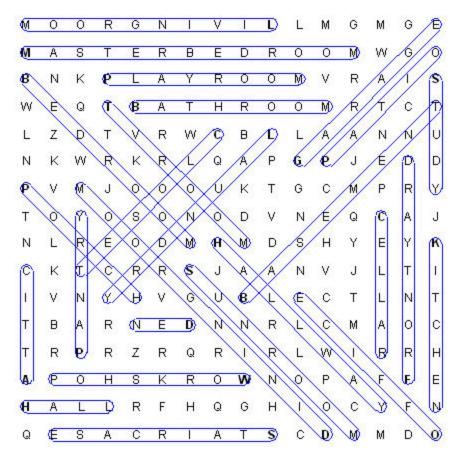

## Around the House

| М | 0 | 0 | R | G | Ν | I. | ۷ | 1 | L | L | Μ | G | М | G | Е |  |
|---|---|---|---|---|---|----|---|---|---|---|---|---|---|---|---|--|
| М | А | s | Т | Е | R | в  | Е | D | R | 0 | 0 | М | W | G | 0 |  |
| в | Ν | к | Ρ | L | A | Y  | R | 0 | 0 | М | V | R | А | Ĩ | s |  |
| W | Е | Q | Т | в | А | т  | Н | R | 0 | 0 | М | R | т | С | т |  |
| L | Ζ | D | Т | ۷ | R | W  | С | в | L | L | А | А | Ν | Ν | U |  |
| Ν | К | W | R | К | R | L  | Q | А | Ρ | G | Ρ | J | Е | D | D |  |
| Р | ۷ | М | J | 0 | 0 | 0  | U | К | Т | G | С | М | Р | R | Y |  |
| т | 0 | Y | 0 | S | 0 | Ν  | 0 | D | ۷ | Ν | Е | Q | С | А | J |  |
| Ν | L | R | Е | 0 | D | М  | Н | М | D | S | н | Y | Е | Y | К |  |
| С | к | т | С | R | R | s  | J | А | А | Ν | V | J | L | Т | 1 |  |
| 1 | ۷ | Ν | Y | н | ۷ | G  | U | в | L | Е | С | Т | L | Ν | т |  |
| т | B | А | R | Ν | Е | D  | N | Ν | R | L | С | M | А | 0 | С |  |
| Т | R | Р | R | Z | R | Q  | R | 1 | R | L | W | Ĩ | R | R | н |  |
| А | Ρ | 0 | н | S | К | R  | 0 | W | Ν | 0 | Ρ | А | F | F | Е |  |
| н | А | L | L | R | F | н  | Q | G | н | Ĩ | 0 | С | Y | F | Ν |  |
| Q | Е | s | A | С | R | I. | А | т | S | С | D | Μ | М | D | 0 |  |
|   |   |   |   |   |   |    |   |   |   |   |   |   |   |   |   |  |

| attic      | garage         | patio     |
|------------|----------------|-----------|
| basement   | hall           | playmom   |
| bathroom   | hallway        | powh      |
| bedroom    | kitchen        | staincase |
| cellar     | laundry        | study     |
| closet     | living room    | sun mom   |
| den        | master bedroom | TV mom    |
| dining nom | office         | workshop  |
| front yard | pantry         |           |