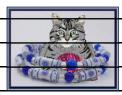

## Paper Bead Crafts

1/4" to 1/4" by 8½" Paper Bead Cutting Guide

Copyright ©2020 by Julie A Bolduc of Just Plain Fun - jpfun.com