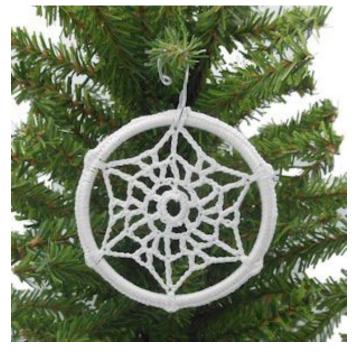

## Winter's Coming Snowflake Suncatcher

Designed by Julie A. Bolduc

This ornament is fast and easy to make and would be a pretty addition to any Christmas tree!

## **Materials Needed**

- Size 10 Crochet Cotton
- 1 Brass Ring 3" diameter
- Size 7 Steel Crochet Hook
- Tapestry Needle for Weaving in ends
- Ornament Hanger of Choice

**Gauge:** 8sc = 1"

Finished Size: 3" diameter Skill Level: Intermediate