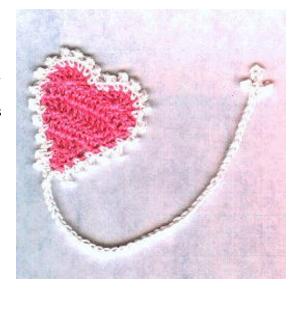

## To make bookmark.

This part designed by Julie A. Bolduc With Pink, work Heart

motif in full. Join white to bottom of heart. \*Ch3, slst in 3rd ch from hook. Sc in next st.\* Rep bet \*\* around to 6th dc of shell. Slst in next 2slst. Rep bet \*\* around back to bottom of heart. Sc in same place as first sc. Ch60, slst in 3rd ch from hook, ch5, slst in 5th ch from hook ch3, slst in 3rd ch from hook and in same ch as first slst. Slst in each ch back to heart. Slst in same place as you started. Fasten off and weave ends into work. Enjoy!!!