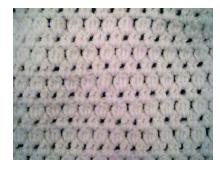

## Emma's Baby Afghan

Designed by Julie A. Bolduc

This afghan was designed for little Emma. My cousin's first baby born on July 4, 1998. I knew a little girl was on the way but she decided to arrive about 3 weeks early. She weighs 5lbs 14oz and is in very good health! I have named this pattern in her honor.

## **Materials Needed:**

Red Heart Worsted Weight Yarn 26 oz total. 24 oz Aran and 2 Oz Light Raspberry. Size H aluminum crochet hook

Yarn Needle.

Yarn Thickness: 3mm

**Gauge:** 4dc per inch 3 pattern rows per 2 inches

Finished Size: 38"x48" Skill Level: Easy

Work bet sts as indicated throughout afghan. These places will be referred to as a sp or sps. When I say to skip 2dcs, bl in next sp. I mean to put the bobble in the space right after the 2nd dc which was skipped and before the third one.

**ROW 3:** Dc in first sp. Sk next sp. \*2dc in next sp. Rep from \* across. Work 2dc in last sp. Ch3, turn.

**ROWs 4-73:** Rep ROWs 2 & 3 alternately. Fasten off Aran.

**Edging:** Tie yarn onto last sp in top left corner. Ch3, 2dc, ch2, sc in same sp.

Work the fol in each row on both sides of afghan and in every other sp along the bottom and top of afghan. (Sc, ch2, 1dc, ch2, sc). Work the fol in each corner sp. (Sc, ch2, 2dc, ch2, sc) When you reach where you started, join w/slst to first ch of ch3.